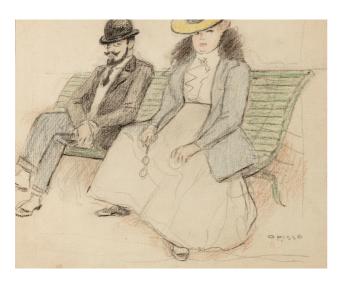

# Henri de Toulouse-Lautrec on a bench

Paris, *c.* 1901 pastel, charcoal and pencil on paper 19 x 18 cm.; 7 1/2 x 7 1/8 in.

signed lower right: Opisso

### **COLNAGHI**

Est. 1760

| The present drawing is an example of Opisso's connection with bohemian French life, and his admiration for Toulouse-Lautrec, who is depicted sitting on a bench with a woman. |
|-------------------------------------------------------------------------------------------------------------------------------------------------------------------------------|
|                                                                                                                                                                               |
|                                                                                                                                                                               |
|                                                                                                                                                                               |
|                                                                                                                                                                               |
|                                                                                                                                                                               |
|                                                                                                                                                                               |
|                                                                                                                                                                               |